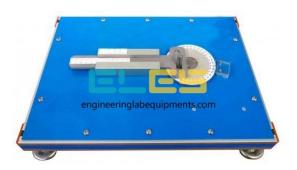

## **Description:**

Slotted Link Mechanism Apparatus

## **Technical Specification:**

Specification:

Demonstration and laboratory experiment on harmonic reciprocating motion.

Aluminium crank disc, anodised, 3 different crank radii.

Anodised slider crank with 3 different output strokes.

Integrated angle measuring scale and ruler.

Learning Objectives / Experiments:

Conversion of smooth rotary motion into a purely harmonic reciprocating motion.

Influence of crank length and input angle on the output stroke.

Technical Data:

Crank radius: 25mm, 37.5mm, 50mm Output stroke: 50mm, 75mm, 100 mm