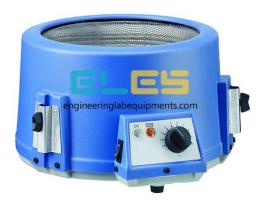

### **Description :**

Heating Mantle

#### **Technical Specification :**

All Heating mantles are individually constructed and factory inspected for the highest electrical standards. Each heating element is incorporated in woven fiberglass yarn and fitted into a spun aluminium housing, powder coated.

Standard Heating Mantles are designed to take only one size of flask.

Various sizes are available to fit round bottom flasks of capacity 100 ml to 20 Litres.

The snug fit of the heating surface, which is in close contact with the flask, ensures good thermal efficiency. All Heating mantles are supplied with built-in On-Off energy regulator.

Thermal Insulation: Ceramic Fibre

Energy controller: Built-in Simmerstat

Case construction: Aluminium Spun Body Powder coated

Max Temperature: Upto 450 Deg C

Mains Power: 220-240 V single Phase A/C