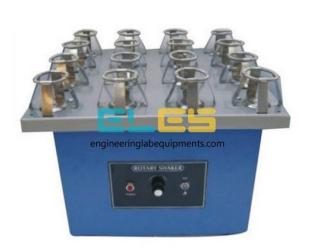

## **Description:**

Rotary Shaker

## **Technical Specification:**

Used heavy mild steel for fabricated assembly frame section duly painted or powder coated.

Accommodate uniform platform interchangeable to clamps of different size for different capacity of Flask.

Counter Balanced drive high stability and reliability mechanism ensure in regular operation.

Fixed and variable speed available.

Free maintenance Induction drive motor.

Variable speed from 100 to 180 RPM and 20 to 180 RPM as per requirement

19mm diameter Uniform circulation to Load platform in Horizontal Plane.

25mm dia. Uniform Circulation motion in horizontal plane for heavy duty Rotary Shaker.

**Technical Parameters:** 

Housing Material: Fabricated assembly with heavy Mild Steel, unit duly painted or powder coted.