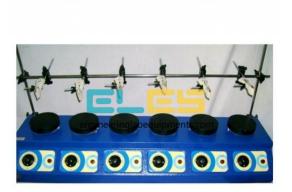

## **Description:**

Soxhlet Extraction Apparatus

## **Technical Specification:**

Soxhlet flask of 50-500ml capacity heat.

Extraction Small and Large size.

Electrical heating hard knitted glass yarn.

Mild Steel/CRC sheet outer body having provision for mild steel top duly painted for 3 and 6 mantles.

Horizontal and Vertical rods with gatka's and screw to hold flask Supplied with 2 Nos.

Glass parts without supplied.

**Technical Parameters:** 

Temperature: Ambient to 300°C

Housing Material: CRC or Mild Steel sheet duly powder coated

Insulation: Mineral Or Glass wool

Control Panel: ER 3/6 Nos. (As per requirement), 6 Nos. Toggle Switch, 6 Nos. Temperature Indicator

Power Consumption: Single Phase AC Supply 220/230VAC supply +- 10%

Optional: Top customer request double colour body