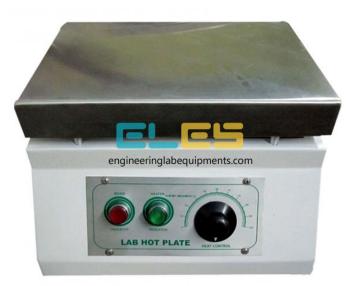

### Product Name : Laboratory Hot Plate

### **Description**:

Laboratory Hot Plate

### **Technical Specification :**

Mild Steel body having Unique design of powder coated with gap of cast Iron top from the body. Ambient to 300°C Temp. Energy Regulator having marked 0-100, at minimum energy and at max. position it release max. Temperature Controlled. Top Cast Iron Diameter having heat resistant Paint is having 7.5". Optional : ER Thermostat control in place of applied. Technical Parameters : Control Panel: Mains Panel and Load Indicator, Energy Regulator Duty Cycle: Continuous Housing Material: CRC Powder Coated with Mild Steel Power Consumption: Single Phase AC Supply 220/230V Optional: Steeliness Steel 304 grade Customer demand on request, thermostat in place of ER