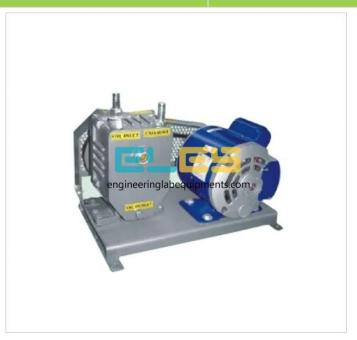

Email: sales@engineeringlabequipments.com

**Product Name :**Rotary High Vacuum Pump

**Product Code:** ENGLABINGCAG4500031

## **Description:**

Rotary High Vacuum Pump

## **Technical Specification:**

Vibration less rotary oil sealed Pumps are quiet operating.

Mild Steel Angle and sheet housing duly painted.

Continuous Duty Designed.

Drain plug metal case with oil sight gauge.

Motor Driven Pumps are completely furnished with pulley and V belt mounted on painted rectangular base plate.

Pump mechanism contained.

Technical Parameters:

Housing Material: CRC Powder Coated with Mild Steel

**Duty Cycle: Continuous** 

Power Consumption: Single Phase AC Supply 220/230V AC Supply 50Hz

Optional:

V. Pump for single and double Stage

Non Return Valve Moisture Trap Vacuum Gaugem