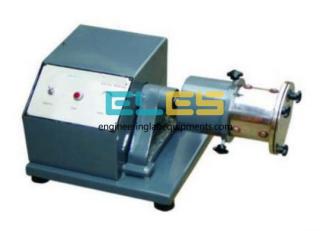

## **Description:**

Laboratory Ball Mill

## **Technical Specification:**

Electrical operated for mixing and grinding

Capacity of a few 1 kg to 2 Kg

Fitted with FHP motor

Heavy duty aluminium jar

Maximum speed of 80 RPM of unit drive

Mixing and grinding pesticide powder for steel balls of different size to put in Jar

Interchangeable jar and removable jar

Laboratory ball mill light weight compact.

Technical Parameters:

Housing Material: Duly painted Aluminum Jar

Duty Cycle : Continuous

Power Consumption : Single Phase AC Supply 220/230V AC supply ±10%