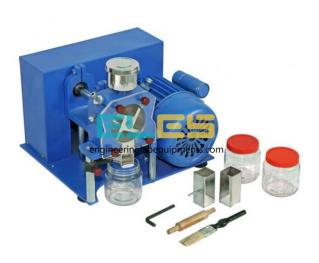

## **Description:**

Willy Mill Arthur H Thomas Type

## **Technical Specification:**

Mild Steel or CRC Sheet Cast steel chamber duly painted, recommended for animal hair, organic drugs, Leather, tobacco Wheat and other material.

Designed for preparation of material lab. Analyses without loss of moisture due to heating 2 Stationery blade and rotor, 4 edges cutting.

Mild steel powder jar placed at the lower and receive.

Sample introduce through hopper and Cover ¼ HP Motor.

Steeliness Steel sieves of 20, 40 and 60 mesh with plastic receiver.

Technical Parameters : Duty Cycle: Continuous

Housing Material: Cast Steel/ S. Steel duly machined

Power Consumption: 220/ 230V AC Supply 50 Hz Single Phase

Motor Capacity: 1/4 HP Heavy Duty