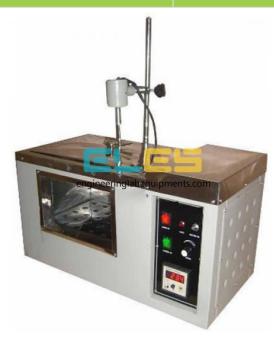

## **Technical Specification:**

Double wall construction techniques

Flat Stainless Steel Lid prevents Evaporation.

Fault Finding and testing immersion heaters.

Fitted with glass window one side to see samples placed in bath.

Filling mineral wool Insulation in space between the outer body and stainless steel tank.

Fitted Drain plug and easy clean.

Temperature range up o to 95oC.

Control Temperature within an accuracy of ±0.2oC.

Stainless Steel-304 grade of inner tank and lid made

Mild Steel duly powder coated of Outer chamber

Microprocessor Based PID Digital Temperature and maintains maximum temperature accuracy indicator cum Controller.

The unit supplied with stirring arrangement.

The stirring arrangement consists of a Stainless Steel FHP motor stirring shaft for continuous stirring maintaining uniform temperature throughout.

Speed regulator is provided on the front panel to control the stirrer