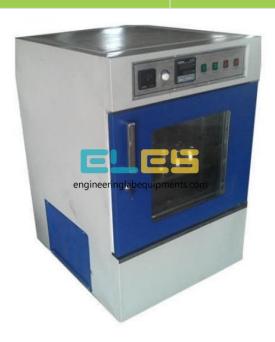

## **Description:**

Orbital Shaking Incubators

## **Technical Specification:**

Best quality stainless steel 304 grade inner chamber and Outer Stainless-Steel chamber with Plexi glass door.

Digital RPM or Temperature Indicator having pre set

Interchangeable clamps of assorted size for different Flask

Powerful air circulator for Temperature Uniformity

Refrigerated 24 Hrs. Timer or Digital Light or 2 Illumination.

Variable speed up to 20-250 RPM.

Technical Parameters:

Housing Material: Stainless Steel inner chamber + Outer chamber 304 grade Stainless Steel with plexi glass inner door. Outer Mild Steel duly powder coated CRC sheet with angle Iron frame with castor wheel for easy

movement inner 304 grade Stainless Steel + Front Toughened Glass door

Motor: Dry and Cooling Refrigerant: R 134

Temperature Range: Ambient to 60°C ±0.5°C

Digital Resolution: 0.1°C Digital Setting: 0.1°C

Power Consumption: Single Phase AC Supply 220/230V AC supply ±10% Single Phase 50Hz