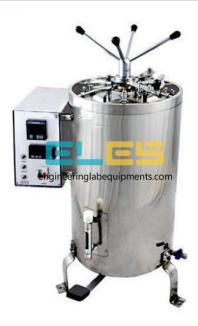

## **Description:**

Laboratory Vertical Autoclave

## **Technical Specification:**

Precise De-greased and Pre located outer Mild Steel chamber duly powder coated and painted sheet.

Glass wool Insulation keeps the surface Temperature normal and avoid heat or steam loss.

Steam generation / sterilization for unique design of Radial locking for minimum steam loss.

Lid made of mild Stainless Steel lined for double protection.

Stainless Steel thick Lined Lid for All outer Stainless Steel outer Body 304 grade.

Fitted Painted mild steel radial locking duly chrome plated and ring.

Adjustable pressure 5PSI -20PSI range

Automatic water Cut off Device with Alarm

Pressure control switch

Timer up to 0-60 minutes

Digital Timer or Digital Indicator 0 to 999 Min/Hrs.

Provided paddle lifting device.

Supplied Stainless Steel cylindrical basket.