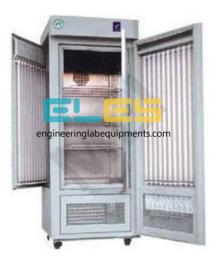

## **Technical Specification :**

Refrigerated Incubation and freezing unit.

Mild Steel double door powder Coated and inner full size acrylic sheet door or clear Perspex to observe the Test Process inside the chamber keep un-interrupted Temperature.

Angle Castor wheel iron frame for easy movement.

Puf Insulated to keep the surface Temp. of body comfortable and Avoid loss of heating and Cooling.

Stainless Steel 304 grade polish interior corrosion having long life operation and adjustable shelves. Kanthal tubular heater is fitted for better accuracy.

Fitted cooling and Heating 1/70 HP motor for humidity spray or injection control.

Inside the chamber for uniform Air Circulation.

Used for 2 Sides Glass window.

Bulb minimum influence from natural light and reduce Temp. rise of the chamber resulting from the light, Timer for Day and Night, Illumination is controlled by 2 Nos. 24 Hrs. Cyclic Timer.

Digital Safety system are provided.

Kanthal tubular immersion heater are provided for humidity injection for better results and long life. Technical Parameters :

Housing Material: CRC or Mild Steel duly Powder coated sheet, Double Colour gate grill and Top