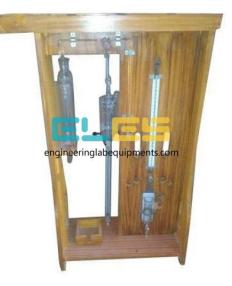

## **Description :**

Carbon Sulphur Determination Apparatus

## **Technical Specification :**

Carbon Sulphur Determination Apparatus Control unit for tube Furnace Transformer. Heavy duty wooden frame polished with best quality clamps to hold glass parts Furnace outer body CRC or Mild Steel duly powder coated sheet having Temp. Control Box with pyrometer Supplied with Digital Temp. Controller for Temp. Control Silicon carbide Roads Pt/Pt-RH Thermocouple

Technical Parameters : Housing Material: Brass or Stainless Steel duly Nickled chromium plated water jacket Stainless Steel Vessel, Stainless Steel Bomb, Water Vessel. Duty Cycle: ±1.0°C Digital Setting: ±1.0°C Power Consumption: Single Phase AC Supply 220/230V Single Phase +- 10% 50Hz Temperature Range: Ambient to 1350°C Optional: Pyrometer 1400°C range and Digital Temp. Controller Indicator