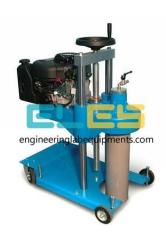

## **Description:**

Pavement Core Drilling Machine

## **Technical Specification:**

Specification:

A Bit Diameter Varying from 25mm to 150mm.

A maximum depth of core which can be achieved is 700mm.

A Screwed Spindle of 20mm dia.

A Water Tap of 12mm.

A 475 rpm and 800 rpm drill speed is supported.

A Guide Shaft of 50mm dia.

Drill Wrenches, Water Tank, and Leveling Pads are included.

Comes with 5 HP (horsepower) petrol or diesel engine.