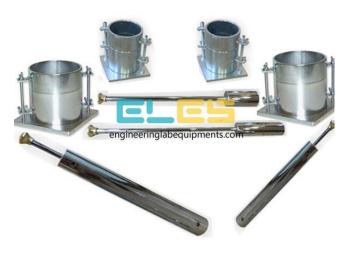

## **Description :**

Proctor Moulds and Rammers

#### **Technical Specification :**

The mould includes collar, mould body and base plate.

The rammer construction includes a guide sleeve with vent holes.

Different versions are available that conform to the various commonly used standards.

They are all made of plated steel and are identical in shape, only differing slightly in diameter and capacity.

Used for determining the relationship between the moisture content and density of compacted soil.

In this section moulds and rammers conforming to  $\ensuremath{\mathsf{ASHTO}}$  are shown.

For the extrusion of soil specimens from the mould, the Universal specimen extruder may be used.