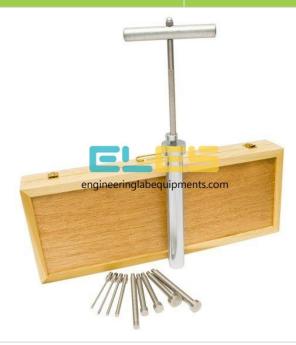

## **Description:**

**Proctor Needles Spring Type** 

## **Technical Specification:**

**Technical Specification:** 

The Proctor Needle comprises of the needle which comes attached to a spring-loaded plunger.

The stem of the spring-loaded plunger is calibrated to get a reading of 0 to 40 kgs in 1 kg division.

The longer stem is converted at every 12.5mm in order to read the depth of the penetration and for functioning with larger areas.

The small penetration stem is graded in the 12.5mm division and is utilized with the needles that are of smaller areas.

Needle points one each of 0.25, 0.5, 1.0,1.5,2.0, 3.5, and 6.0 sq.cm along with one tommy is also available.