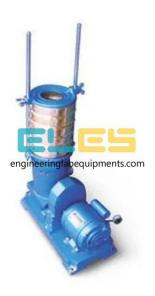

## Specifications:

Gyratory Sieve Shaker Motorized Apparatus consists of the following:

The 1/4 H.P. motor is used to drive the shaker through the reduction gear immersed in the oil.

A sieve table is inclined from the vertical axis which charges in a clockwise direction and doesn't rotate.

Can carry up to 7 sieves of 150 mm to 200 mm diameter.

To have rotary motion in the shaker, stop pin is given below the table which can be removed.

The sieve also has the upward and downward movement along with gyratory motion.

A pair of rods and a holder is given to fix the sieve in a firm position.

Best to be operated from 230 V 50 Hz.

A.C. supply is single phase.