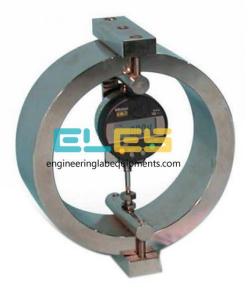

### Product Name : Proving Rings

#### **Description**:

**Proving Rings** 

## **Technical Specification :**

The Proving Rings are made of special steel, carefully forged to provide high and stable accuracy, dependability and repeatability.

The dial gauge and anvil are mounted on U-brackets clamped to the ring body by set screws.