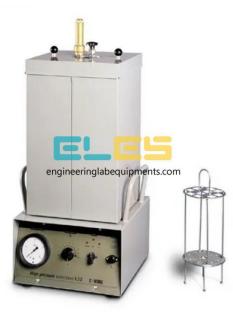

#### **Technical Specification :**

The autoclave consists of a high-pressure steam vessel with internal dimensions 154 mm dia. x 430 mm high to accept a rack for holding 10 specimens obtained with the moulds (see accessories).

Complete with pressure gauge, pressure regulator, temperature regulator, control switches, safety valve and specimen rack.

Certified conforming to ISPELS procedure. Heater: 2600 w