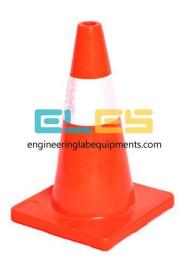

Email: sales@engineeringlabequipments.com

Product Name: Safety Cone

Product Code: ENGLABINGCAG3700002

## **Description:**

Safety Cone

## **Technical Specification:**

Traffic cones are used outdoors during requiring traffic or road work and other situations redirection for advance warning of hazards or dangers, or the prevention of traffic.

PVC Non Reflective Traffic Safety Cone Supplied in a pack of 10 cones.