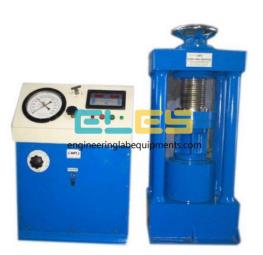

## **Product Name:**

Compression Testing Machine (Four Pillar Type Load Frame) Hand Cum Electrically Operated

Product Code: ENGLABINGCAG3600012

## **Description:**

Compression Testing Machine (Four Pillar Type Load Frame) Hand Cum Electrically Operated

## **Technical Specification:**

The load frame is made up of high quality steel construction with a fixed.

4 pillars are fixed to the base and the top plate of the loading frame.

Upper lead carrying a ball seated platen.

The upper and lower plates are adjusted with the help of head screw on either side of the pillar.

The lower pattern are at the base of the frame above the ram and it is rectangular in shape.

A 20 cm dia. pressure gauge with maximum load induction pointer is fitted on the top panel and in turn is connected to the hydraulic pressure pipe.

Ranges: 50 kN to 3000 kN

Sufficient clearance is provided between the platens to fit in the cylindrical/ cube moulds.

Spacer provided to adjust cubes and cylinders.