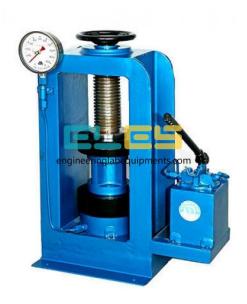

## **Technical Specification:**

Flexure testing machine hand operated are preciously designed to test accurate flexural strength of concrete beams.

The design provides utmost rigidity throughout their working range.

The load is applied by the top of the machine though the piston fitted on top.

A spacer is for testing of specimen different size of beams.

The load is indicated on a calibrated gauge of range: 0 - 100 kN x 0.5 kN (0- 10,000 kgf x 50 kgf).

Light weight, rugged high strength frame

Self-aligning roller assembly

Hydraulic jack provided with retraction spring

For 100 x 100 x 500mm and 150 x 150 x 700mm testing beams.