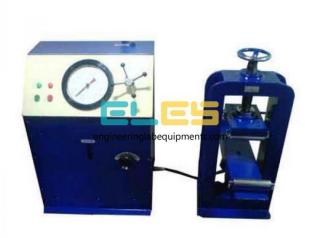

## **Description:**

Flexure Testing Machine Electrical Cum Hand Operated

## **Technical Specification:**

The Flexure Strength Testing Machines are designed to provide maximum rigidity throughout their working

The pressure gauge 0-100 kn x 1 kn, on/off switch and a slow/fast level to control rate of loading are fitted on the front panel of the pumping unit.

A micro switch and relay fitted inside the pressure gauge protects the unit from over loading.

A hand pumping unit, a separate electrically cum hand operated pumping unit housed in a cabinet is supplied.

A facility for hand operation is provided.

The load gauge is calibrated against NPL/ NCCBM certified proving ring.