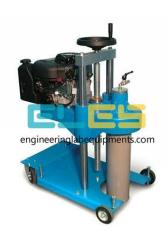

## **Description:**

Core Drilling Machine Petrol

## **Technical Specification:**

The Pavement core drilling machine is produced to cut cores up to 200 mm diameter from concrete, asphalt and similar hard construction materials.

The machine comprises a vertical support column which carries the drill head/motor assembly.

The motor assembly comprises a 6.5 Hp 4 stroke high quality petrol engine.

A ball screw mechanism enables close control of the drilling pressure and rapid return.

A water spraying assembly is mounted on the machine.

The complete assembly is supplied on a rigid wheel mounted metal base frame with leveling and fixing facility during the operation.

Coring Bits should be ordered separately.