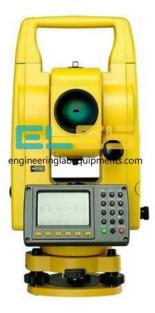

## Product Name : Electronic Theodolite

## **Description :**

Electronic Theodolite

### **Technical Specification :**

Display: LCD Display Type:, LCD segment 2 sides in two lines Level Sensitivity Plate Level : 30" per 2mm (30"/2mm) Circular Level: 8" per 2mm (8'/2mm)

Telescope: Magnification: 30X Objective Lens: 45mm Overall Length: 157mm Stadia Ration: 100 Stadia Constant: 0 Electronic Angle Measurement: Reading System Photoelectric detection by incremental encoder Diameter of Circle (Vhz): 79mm Image: Erect Field of View: 1° 30" Minimum Focus: 1.4m Resolving Power: 3.0' Minimum Reading: 1"/5" (Selectable Accuracy: 2" Horizontal Angle: Dual Vertical Angle: Dual