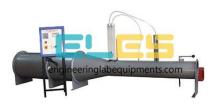

### **Description:**

Computerized Axial Flow Pump Test Rig

#### FEATURES:

Closed water circuit

Digital display of flow rate, pressure and temperature

Determination of the efficiency

Determination of the head

Determination of the system characteristics

Determination of the pressure/volume characteristics

Determination of the power requirement of the pump

Determination of the hydraulic power

## SPECIFICATIONS:

Pump:

Output: 1000W at 1000min-1 Max. Flow rate: 700L/min Max. Head: 1,75m

Tank: 160L

Measuring ranges : Flow rate: 0...1200L/min

Temperature: 0...100°C Pressure (outlet): 0...0,6 bar Pressure (inlet): ±1bar 230V, 50Hz, 1 phase