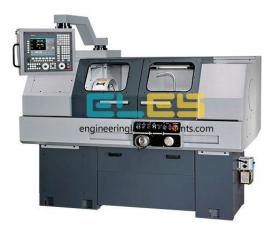

#### CNC Lathe Machine

## **Technical Specification :**

This is a compact industrial slant bed lathe with 8 station programmable turret.

This can be integrated with automation components to create various configuration of Smart Factory Automation System.

This is offered with optional accessories such as software, e-learning, loading and unloading device, pneumatic chuck, auto door.

Its design replicates industrial machine features such as cast iron bed, precision grade grounded ball screws, LM guide ways, servo motors, coolant system, AC panel cooler for control box, full machine guard, etc.