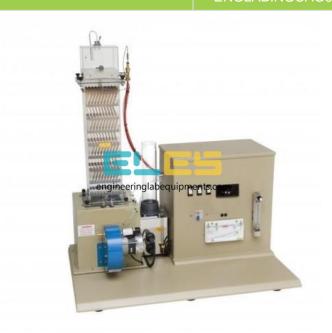

#### **Description:**

Bench Top Cooling Tower

#### **Technical Specification:**

Observation of water flow pattern and distribution.

Measurement of all end states and rates of flow of water, air and make-up.

Plotting of end states on a psychrometric chart and the application of the steady flow equation to draw up energy balances.

Investigation of performance at,

A range of process cooling loads.

A range of inlet temperatures.

Bench Top Cooling Tower Constructed in Impact Resistant Plastic and housing load tank with 0.5 and 1.0 kW heaters and float level control, make-up tank, bronze circulating pump, air fan, electrical control panel with digital temperature indicator.

Constructed in transparent P.V.C. with eight decks of inclined laminated plastic packing, water distribution troughs and pressure tappings. Packing density 110m2 per m3.

Transparent P.V.C. fitted with 80mm dia. Sharp edged orifice, droplet arrester and water distributor.

Digital Temperature indicator with channel selector switch for all wet bulb, dry bulb and water temperatures.

Variable area water flowmeter and manometer for airflow.