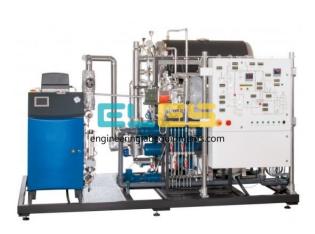

## **Description:**

Steam Power Plant 1,5Kw

## **Technical Specification:**

Steam power plant and its components
Start-up, operation and shut down of a steam power plant
Closed steam-water circuit with feed water treatment
Among others, determining:

Boiler efficiency
Mechanical/thermal efficiency of the turbine
Condenser efficiency
Specific fuel consumption of the plant
Complete laboratory-sized steam power plant
Closed steam-water circuit