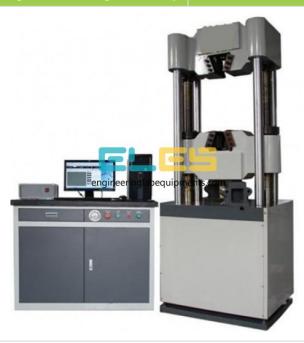

## **Product Name:**

Hydraulic Servo Universal Testing Machines High Accurac

Product Code: ENGLABINGCAG9400006

## **Description:**

Hydraulic Servo Universal Testing Machines High Accuracy