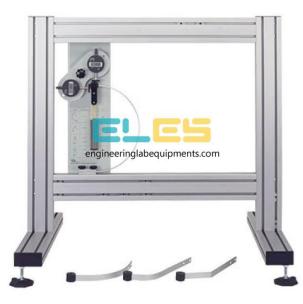

## **Technical Specification :**

The experiment hardware fits onto a Structures Test Frame.

Included are four different structures.

Students attach one of the structures in front of the hardware module, directly onto the test frame. They then apply loads to the structure using masses on hangers.

Two digital deflection indicators, set at 90 degrees to each other on the backboard, contact the structure and so measure horizontal and vertical deflection.

The digital deflection indicators are on a magnetic base so students can move them to anywhere on the backboard.

Experiments Investigation of the relationship between load, horizontal deflection and vertical deflection for: A curved davit An angled davit A semicircle structure A quarter-circle structure