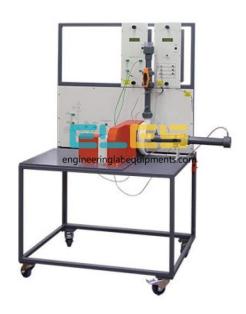

## **Product Name:**

Centrifugal Compressor Module

Product Code: ENGLABINGCAG9100010

## **Description:**

Centrifugal Compressor Module

## **Technical Specification:**

Performance of a centrifugal fan

Variation of fan performance with speed

Variation of fan performance with type of impeller

Non-dimensional performance curves

Determination of the specific speed of the fan Essential Base Unit