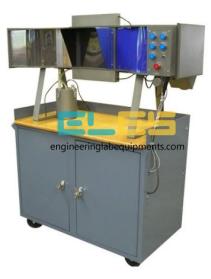

## **Technical Specification :**

Flow Visualization Wind Tunnel- Engineering Lab Training Systems - The bench top unit contains a narrow flow chamber with viewing window in which the drag model is placed. The airflow is generated using a blower. To obtain a flow with low turbulence, the air passes through a settling chamber, a fine sieve and a flow straightener.

Smoke is used to make the streamlines visible.

The smoke is generated by vaporizing a glycol mixture and enters the tunnel via a manifold with a large number of outlet holes.

The flow patterns can be clearly seen due to the black background of the flow chamber and additional lighting. Four different models (cylinder, orifice and two wing sections) are supplied.

They can be interchanged and have an adjustable angle of attack.