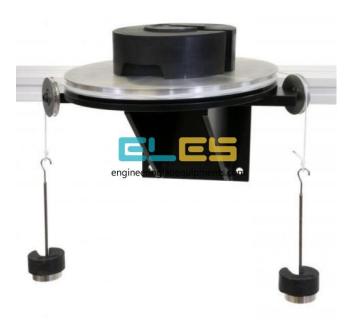

### **Description**:

**Clutch Plate Friction Apparatus** 

### **Technical Specification :**

Self-contained, wall mounted

To enable determination of coefficient of friction and minimum torque to maintain rotation

Interchangeable brake lining friction material

3 diameters of friction plate to be supplied

Torque application to be applied using cord and hangers

Variable plate pressure using calibrated weights supplied

Comprehensive instruction manual for students and lecturer supplied