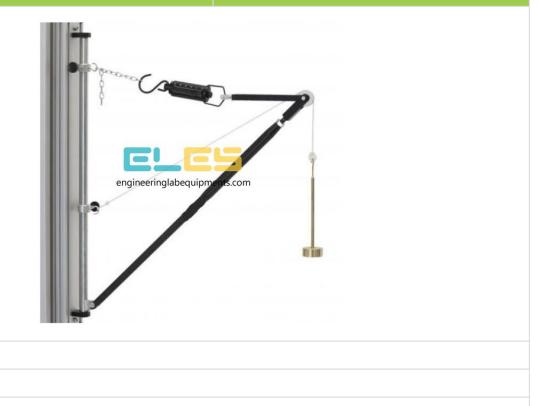

## **Technical Specification :**

**Description**:

Wall Jib Crane

Determination of forces in the crane members Confirmation by theory and polygon of forces The wall mounted crane consists of a compression jib, and a tension tie which is adjustable, and both incorporate a linear, direct reading spring balance to measure the forces in them A load hanger applies loads through the junction of the two Folds flat when not in use. Jib and ties re-adjustable to the original length Set of weights Comprehensive technical manual Set of slotted weights included