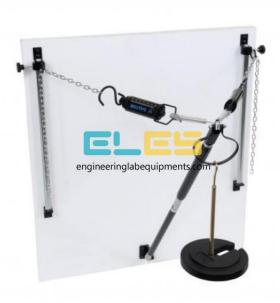

## **Technical Specification:**

The apparatus consists of a jib restrained by two chain ties making a triangulated three dimensional structure. The jib and both ties are fitted with spring balances so that the internal forces can be measured.

The bottom of the jib is pivoted to the wall mounted plate and the tie attachment locations can be varied independently at their wall ends.

A load is hung from the jib end, and the geometry returned to its unloaded state using a knurled collar before taking the spring balance readings