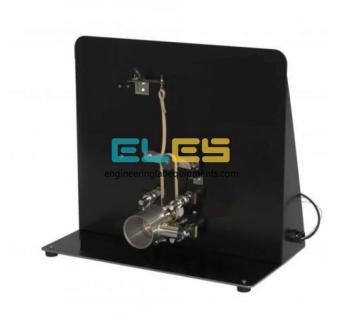

## **Description:**

Impulse Turbine Module

## **Technical Specification:**

An impulse turbine with 4 separate nozzles and control valves, a throttle valve and belt brake dyna mometer. Inlet and outlet air temperatures are recorded allowing the temperature drop due to work output to be measured. Inlet and outlet air pressures, temperatures and air flow rate, turbine torque and speed are recorded by a combination of instrumentation on the Compressible Flow Range base unit and the optional module.