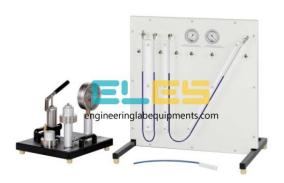

## **Technical Specification:**

The apparatus has been designed to allow the suction pressure or delivery pressure of a diaphragm pump to be measured on sloping or vertical manometers and Bourdon gauges, for comparison; and to investigate the calibration and internal workings of a Bourdon gauge.

The apparatus comprises of two units: the manometer and gauge assembly and the calibration of a pressure gauge assembly.

The internal mechanism of the gauge is clearly visible through the transparent dial.

During test, calibration weights are placed onto the loading platform, which is an integral part of the piston assembly.

All air is expelled from the system through a purge hole in the upper part of the cylinder