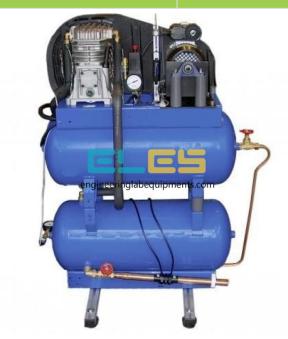

## **Technical Specification:**

A bench mounted, belt driven, single stage reciprocating air compressor with a motor dynamometer allowing measurement of the motor shaft power.

An intake vessel reduces intake air pulsations and a high pressure air receiver is connected to the compressor discharge.

Intake and discharge air pressures are measured together with the air flow rate, motor drive speed and torque. Integral duplex thermocouples record all relevant system temperatures and are connected to a multi-way selector switch and digital temperature indicator.