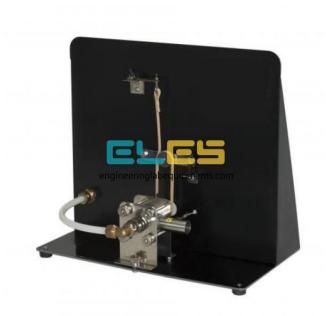

## **Description:**

Reaction Turbine Module

## **Technical Specification:**

A single stage, radial flow, two jet reaction turbine with a throttle valve and belt brake dynamometer. Inlet and outlet air temperatures are recorded allowing the temperature drop due to work output to be measured.

Inlet and outlet air pressures, temperatures and air flow rate, turbine torque and speed are recorded by a combination of instrumentation on Compressible Flow Range base unit and the optional module.

**Engineering Lab Equipment India**