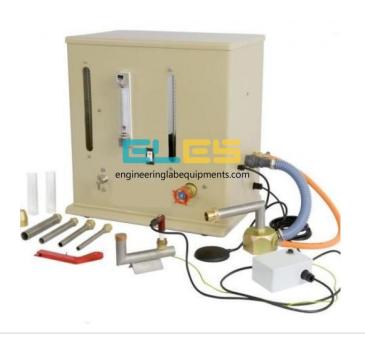

## **Description:**

Flame Propagation And Stability Unit

## **Technical Specification:**

Panel: vacuum formed solid colour panel in which all controls, fan and instruments are mounted

Airflow: Glass variable area flowmeter

Gas Flow: Glass variable area flowmeter to cover wide range of load speed combustible gases(e.g. Propane,

Butane, Methane LPG).

Burner Tubes: 4 inter-changeable steel burner tubes in a range of diameters.

Stabiliser Cups: two brass conical cups to fit two of the burner tubes.

Smithells Tube: heat resistant glass tube and brass adapter.

Igniter: Handheld manual.

Safety: Gas control solenoid valve with foot switch. Combined overload cut out and on /off switch, earth leakage

circuit breaker.

Flame Speed System: Long, large diameter clear tube, with mains driven high-voltage spark igniter and two adapters each with flame traps.