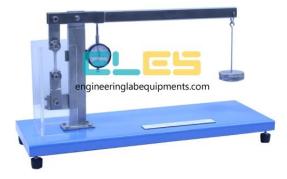

#### **Description :**

**Creep Testing Unit** 

### **Technical Specification :**

Table unit for the investigation of the creep behaviour of different materials Flat specimens made of lead and PE Specimen cross-section 2x5mm, measured length 25mm Tensile stress range 5...25N/mm<sup>2</sup> Position measurement gauge 0...10mm, resolution 0.01mm Experiments above or below room temperature possible with conditioning box