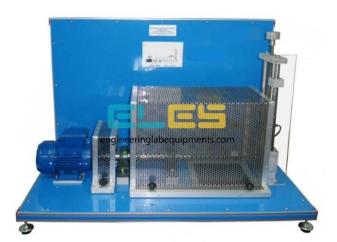

## **Technical Specification :**

Bench-top unit for fatigue strength testing.

Anodized aluminium structure and panels in painted steel.

Diagram in the panel with similar distribution to the elements in the real unit.

Electrical motor of 0.37 kW, maximum speed: 1500 rpm.

Motor speed control by a frequency regulator, controlled by the control software

(from the computer (PC)).

Metallic protective covers, one for the motor axis zone, and other for the test specimen zone, with safety protection system to avoid accidents.

Safety switch that stops the motor when the metallic protection is removed.