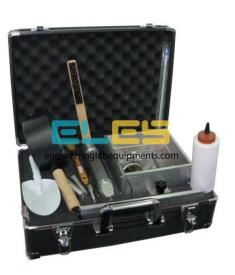

The student will practice in first place with symmetrical pieces and after this with asymmetrical ones.

Training set in a case, containing:

Aluminum cope and drag box, screwable.

Aluminum pattern plate.

3 different plastic patterns:

The bell as a natural or an one-piece pattern.

The Anvil as a split, asymmetrical pattern demonstrates the shrinkage cavitation.

The Anchor, as a split, symmetrical pattern.

Rammer.

Small downgate and big downgate.

Bell clapper.

Bell mountings.

Thermometer.

Soucepan.

Pencil brush.

Pattern-draw tool.

| Separating agent. |
|-------------------|
|-------------------|