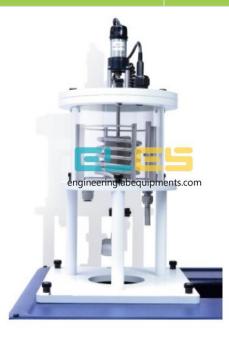

## **Description :**

Process Vessel Accessory

## **Technical Specification :**

Single loops in combination:

Conductivity control of reactor contents by varying flow rate of one component Temperature control of reactor contents by varying heating fluid flow rate Temperature control of heating fluid by varying heater power