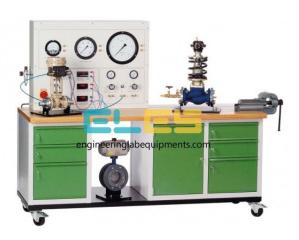

# **Technical Specification:**

Maintenance work on industrial valves and fittings

Pneumatic control valve with electro-pneumatic positioner

Butterfly valve with swivel drive

Pressure reducing valve

Segmented ball valve with swivel drive

2 compressed air ranges, adjustable by fine pressure regulator

Instrumentation: analogue pressure meter, digital ammeter and voltmeter

Electric signal transmitter for positioner in the form of an adjustable current source

#### **Technical Data**

Pneumatic swivel drive

Single-action with spring return

# Measuring ranges

Pressure (bourdon tube manometer)

0...1,0bar (D=160mm)

0...1,6bar (D=60mm, fine pressure regulator)

0...2,5bar (D=250mm)

0...6,0bar (D=60mm, fine pressure regulator)

Differential pressure: 0...10kPa Current (digital display): 0...20mA Voltage (digital display): 0...20VDC