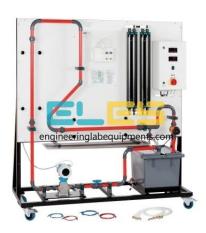

## **Description:**

Flow Meter Trainer

## **Technical Specification:**

Comparison and calibration of different flow meters

Water circuit with tank, pump and valve to adjust flow rate

2 measuring locations for vertical or horizontal installation of the flow meters under test

Electromagnetic flow rate sensor for reference measurement

1 differential pressure sensor and twin tube manometers for measurement of pressure losses

DC voltage source to supply the flow meters with auxiliary power

Flow meters available as accessories

Technical Data Tank: approx. 55L

Pump

Max. flow rate: approx. 225L/min

Max. head: approx. 11m

DC voltage source Voltage: 24VDC Current: 2,0A Accuracy of electromagnetic flow rate sensor 0.5% of final value