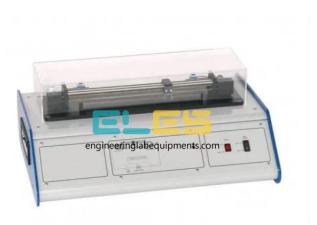

## **Description:**

Training System Position Control

## **Technical Specification:**

Experimental unit for control engineering experiments

Linear position control of carriage with linear drive and gear motor

Rotary encoder as displacement sensor

Transparent protective cover

2 microswitches to shut down at end positions

Software-based controlled system simulation

Process schematic on front panel

**Technical Data** 

DC motor

Transmission ratio: i=50

Speed: 85min-1 Torque: 200Nmm Travel: max. 300mm

Max. traverse rate: 45mm/s

Scale: 0...300mm