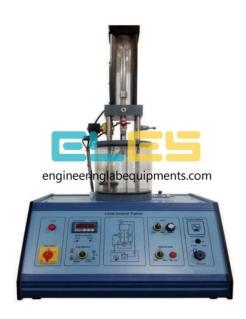

## **Product Name:**

Training System Level Control

Product Code:
ENGLABINGCAG8100002

## **Description:**

Training System Level Control

## **Technical Specification:**

Experimental unit for control engineering experiments

Level control process with transparent tank

Speed-controlled pump

Level measurement by pressure sensor

Disturbance variables generated by electromagnetic proportional valve in tank outlet

Tank with overflow and graduated scale

Process schematic on front panel

Technical Data

Level-controlled tank Capacity: 1200mL Storage tank Capacity: 3700mL

Pump

Power consumption: 18W Max. flow rate: 8L/min