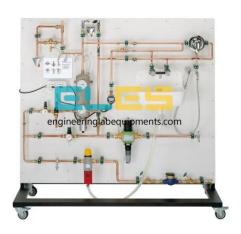

## **Description:**

**Drinking Water Installation Demonstrator** 

## **Technical Specification:**

Function and operation of components

Water meter

Pressure reducing valve with and without

Reversible flow filter

Backflow preventer / system separator

System of safety devices

Pressure vessel with heater

Circulating pump

Thermal discharge safety device

Familiarization with the most important components in a drinking water installation

System divided into cold water side, hot water side, drain system

Cold water circuit with water meter, pressure reducing valve, angle-seat valve, system separator, outlets Hot water circuit with system of safety devices, pressure vessel with heater, pressure reducing valve, non-return valve, circulating pump with timer, outlets

Drain system on rear of panel, drain pipe with high temperature stability single handle mixer, two handle mixer, shower sprinkler, pipe vents